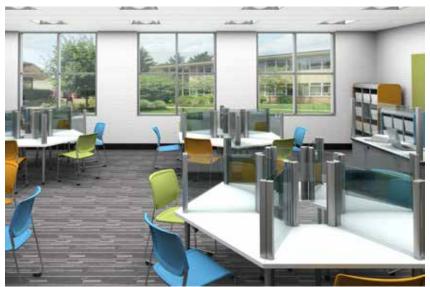

## **Student Desktop Dividers**

- > Custom Dividers can be configured to your specifications as you retro fit your rooms for returning students and faculty.
- > For use in:

Classroom Desking (student and teachers) Library Tables and Carrels Study Hall Desking and Tables

> Available Materials: (non-porous, anti-microbial or sanitizable)

Glass (clear, tinted, backpainted, laminated)

**CPS Porcelain** 

**Acousticor PET** 

Acrylic

## > Sizes:

up to 60" wide up to 24" high (for sizes outside these parameters, please contact Corona Group)

> Multiple Mounting Options

Clamp On Through the Top Mount Through the Screen Mount and more