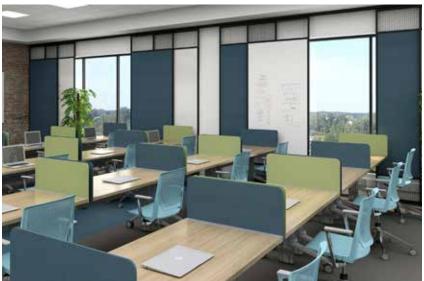

## **Student Desktop Dividers**

- > Custom Dividers can be configured to your specifications as you retro fit your rooms for returning students and faculty.
- > For use in:

Classroom Desking (student and teachers) Library Tables and Carrels Study Hall Desking and Tables

> Available Materials: (non-porous, anti-microbial or sanitizable)

Glass (clear, tinted, backpainted, laminated)

**CPS Porcelain** 

**Acousticor PET** 

Acrylic

## > Sizes:

up to 60" wide up to 24" high (for sizes outside these parameters, please contact Corona Group)

> Multiple Mounting Options

Clamp On Through the Top Mount Through the Screen Mount and more