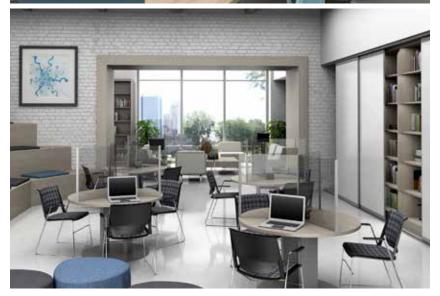

## **Student Desktop Dividers**

- > Custom Dividers can be configured to your specifications as you retro fit your rooms for returning students and faculty.
- > For use in:

Classroom Desking (student and teachers) Library Tables and Carrels Study Hall Desking and Tables

> Available Materials: (non-porous, anti-microbial or sanitizable)

Glass (clear, tinted, backpainted, laminated)

**CPS Porcelain** 

**Acousticor PET** 

Acrylic

## > Sizes:

up to 60" wide up to 24" high (for sizes outside these parameters, please contact Corona Group)

> Multiple Mounting Options

Clamp On Through the Top Mount Through the Screen Mount and more