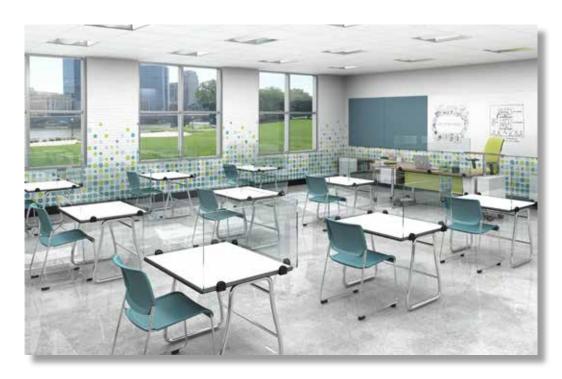

## **Student Desktop Dividers**

- > Custom Dividers can be configured to your specifications as you retro fit your rooms for returning students and faculty.
- > For use in:

Classroom Desking (student and teachers) Library Tables and Carrels Study Hall Desking and Tables

> Available Materials: (non-porous, anti-microbial or sanitizable)

Glass (clear, tinted, backpainted, laminated)

**CPS Porcelain** 

**Acousticor PET** 

Acrylic

## > Sizes:

up to 60" wide up to 24" high (for sizes outside these parameters, please contact Corona Group)

> Multiple Mounting Options

Clamp On Through the Top Mount Through the Screen Mount and more